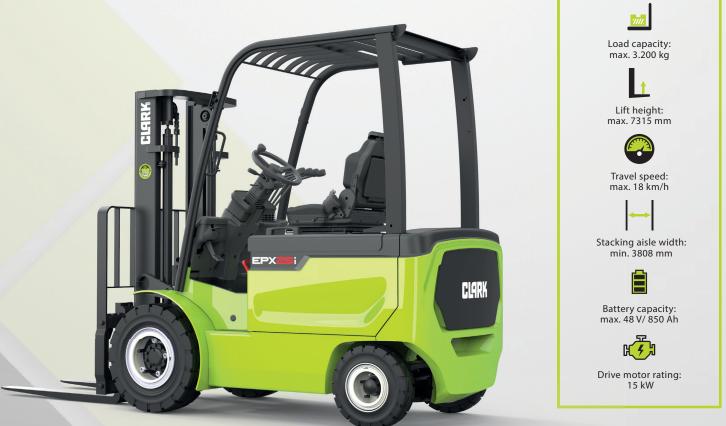

## **EPX20-32**i

## HIGHLY MANOEUVRABLE, EASILY SERVICEABLE BROADLY FLEXIBLE, EXTREMELY DEPENDABLE

The **EPX20-32i** series CLARK forklift is a quiet, non-polluting operation alternative to internal combustion engine trucks. The robust electric counterbalanced range trucks are suitable for most applications with handling capacities from 2,0 to 3,2 tons. A solid "built to last" construction with a well-designed driver compartment makes the CLARK **EPX20-32i** series the truck you need to operate in a smart and safe manner over long periods. Wet, uneven floors and restricted working environments is not a problem for the **EPX20-32i**. Various options gives you the right truck for your working environment.