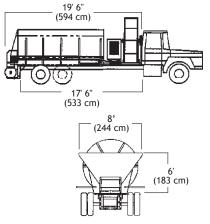

ol.

The BB1208, BB1216 and BB1222 Bark Blowers propel bark mulch utilizing a specially engineered air lock system through various lengths of durable 4" flexible hose - for application up to 300' away. Remote controls allow the operator to control power and material flow from any operating distance. Units are equipped with 200' of hose, with additional lengths available in 50' sections. A convenient hydraulic hose reel is included with each unit, allowing operators to efficiently start and complete each application.

As the world leader for over 80 years in the design and manufacture of innovative, quality equipment for the landscape and erosion control industries, FINN Corporation is committed to your complete satisfaction.





## Models BB1208 / BB1216 / BB1222

### BB1208 BARK BLOWER



### BB1216 BARK BLOWER





#### **BB1222 BARK BLOWER**







### FINN MODEL BB1208/BB1216/BB1222 TECHNICAL SPECIFICATIONS

POWER .....John Deere 4045D, Diesel, 125 hp (93.1 kw)

ENGINE SAFETY.....Low oil pressure, high water temperature shutoff SYSTEM

| CAPACITY | BB1208 | 8.2 cu. yd. (6.3m <sup>3</sup> )   |
|----------|--------|------------------------------------|
|          | BB1216 | 15.7 cu. yd. (12.0m <sup>3</sup> ) |
|          | BB1222 | 21.8 cu. vd. (16.7m <sup>3</sup> ) |

| () |        | 10,640 lbs.<br>12,720 lbs.<br>13,700 lbs. | (5,770 kg)                                            |
|----|--------|-------------------------------------------|-------------------------------------------------------|
|    | BB1216 | '                                         | (7,548 kg)<br>