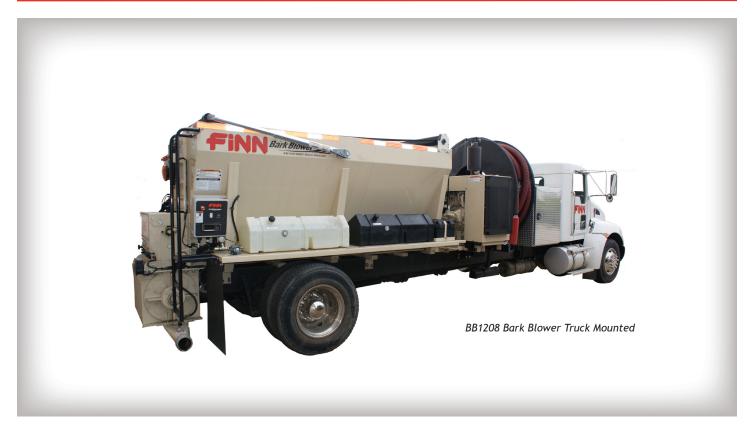

# **Finn** Bark Blower

### Models BB1208 / BB1216 / BB1222



FINN Bark Blowers apply landscape mulch and other bulk materials with unprecedented efficiency, and eliminate the need for labor-intensive hand application. The BB1208, with 8.2 cubic yard capacity, the BB1216, with 15.7 cubic yard capacity and the BB1222, with 21.8 cubic yard capacity, provide high efficiency mulch application capabilities for landscape maintenance companies and mulch suppliers.

#### Versatile Applications.

The BB1208, BB1216 and BB1222 are perfect for large mulching projects including commercial and residential mulch beds, slopes, public gardens, playgrounds, amusement parks, rooftops, mall interiorscapes, and other applications that require precise placement of bulk materials. Apply standard bark mulch, wood chips, compost, soil amendments, and other similar bulk ma