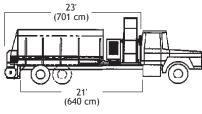

d BB1222 Bark Blowers propel bark mulch utilizing a specially engineered air lock system through various lengths of durable 4" flexible hose - for application up to 300' away. Remote controls allow the operator to control power and material flow from any operating distance. Units are equipped with 200' of hose, with additional lengths available in 50' sections. A convenient hydraulic hose reel is included with each unit, allowing operators to efficiently start and complete each application.

As the world leader for over 80 years in the design and manufacture of innovative, quality equipment for the landscape and erosion control industries, FINN Corporation is committed to your complete satisfaction.





## Models BB1208 / BB1216 / BB1222

### BB1208 BARK BLOWER



### BB1216 BARK BLOWER





#### **BB1222 BARK BLOWER**







### FINN MODEL BB1208/BB1216/BB1222 TECHNICAL SPECIFICATIONS

POWER .....John Deere 4045D, Diesel, 125 hp (93.1 kw)

ENGINE SAFETY.....Low oil pressure, high water temperature shutoff SYSTEM

| CAPACITY | BB1208 | 8.2 cu. yd. (6.3m <sup>3</sup> )   |
|----------|--------|------------------------------------|
|          | BB1216 | 15.7 cu. yd. (12.0m <sup>3</sup> ) |
|          | BB1222 | 21.8 cu. vd. (16.7m <sup>3</sup> ) |

| () |        | 10,640 lbs.<br>12,720 lbs.<br>13,700 lbs. | (5,770 kg)                                            |
|----|--------|-------------------------------------------|-------------------------------------------------------|
|    | BB1216 | '                                         | (7,548 kg)<br>(11,111 kg)<br>(13,608 kg)