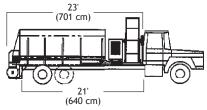

### BB1208 BARK BLOWER

### FINN MODEL BB1208/BB1216/BB1222 TECHNICAL SPECIFICATIONS

POWER .....John Deere 4045D, Diesel, 125 hp (93.1 kw)

ENGINE SAFETY.....Low oil pressure, high water temperature shutoff SYSTEM

| CAPACITY | BB1208 | 8.2 cu. yd. (6.3m <sup>3</sup> )   |
|----------|--------|------------------------------------|
|          | BB1216 | 15.7 cu. yd. (12.0m <sup>3</sup> ) |
|          | BB1222 | 21.8 cu. vd. (16.7m <sup>3</sup> ) |