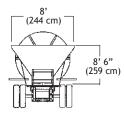

#### **BB1222 BARK BLOWER**

### FINN MODEL BB1208/BB1216/BB1222 TECHNICAL SPECIFICATIONS

POWER .....John Deere 4045D, Diesel, 125 hp (93.1 kw)

ENGINE SAFETY.....Low oil pressure, high water temperature shutoff SYSTEM

| CAPACITY | BB1208 | 8.2 cu. yd. (6.3m <sup>3</sup> )   |
|----------|--------|------------------------------------|
|          | BB1216 | 15.7 cu. yd. (12.0m <sup>3</sup> ) |
|          | BB1222 | 21.8 cu. vd. (16.7m <sup>3</sup> ) |