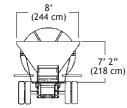

BB1222 Bark Blowers propel bark mulch utilizing a specially engineered air lock system through various lengths of durable 4" flexible hose - for application up to 300' away. Remote controls allow the operator to control power and material flow from any operating distance. Units are equipped with 200' of hose, with additional lengths available in 50' sections. A convenient hydraulic hose reel is included with each unit, allowing operators to efficiently start and complete each application.

As the world leader for over 80 years in the design and manufacture of innovative, quality equipment for the landscape and erosion control industries, FINN Corporation is committed to your complete satisfaction.





## Models BB1208 / BB1216 / BB1222

### BB1208 BARK BLOWER



### BB1216 BARK BLOWER





#### **BB1222 BARK BLOWER**







### FINN MODEL BB1208/BB1216/BB1222 TECHNICAL SPECIFICATIONS

POWER .....John Deere 4045D, Diesel, 125 hp (93.1 kw)

ENGINE SAFETY.....Low oil pressure, high water temperature shutoff SYSTEM

| CAPACITY | BB1208 | 8.2 cu. yd. (6.3m <sup>3</sup> )   |
|----------|--------|------------------------------------|
|          | BB1216 | 15.7 cu. yd. (12.0m <sup>3</sup> ) |
|          | BB1222 | 21.8 cu. vd. (16.7m <sup>3</sup> ) |

| () |        | 10,640 lbs.<br>12,720 lbs.<br>13,700 lbs. | (5,770 kg)                                            |
|----|--------|-------------------------------------------|-------------------------------------------------------|
|    | BB1216 | '                                         | (7,548 kg)<br>(11,111 kg)<br>(13,608 kg)