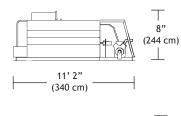

nt and rear of the unit. A low machine profile allows for easy material loading and excellent stability. A large tool box in the hitch can be used for storing hose and nozzles.

Models shown may include optional equipment.

#### **Powerfully Driven.**

The T60 Series II boasts a powerful centrifugal slurry pump, driven by an in-line common shaft clutch with no high-cost maintenance couplings, drive belts or hydraulic components. This configuration dramatically increases output and operating pressure.

As the world leader for over 80 years in the design and manufacture of innovative, quality equipment for the green industry, and as the inventor of the HydroSeeder, FINN Corporation is committed to your complete satisfaction.







Series II

## **T60T TRAILER\***



## **T60S SKID MOUNT**



5' 9" (175 cm) 

\*Tower is optional.

## 9281 LeSaint Drive • Fairfield, OH 45014-5457 Toll Free 800.543.7166 / 513.874.2818 FINNcorp.com

### FINN MODEL T60 TECHNICAL SPECIFICATIONS

| POWER                   | .Kohler CH730, 23.5 hp (17.5 kw), 2 cylinder, OHV,<br>air cooled gas                                                                  |
|-------------------------|---------------------------------------------------------------------------------------------------------------------------------------|
| ENGINE SAFETY<br>SYSTEM | Low oil pressure shutoff                                                                                                              |
| TANK SIZE               | . 600 gallon (2,270 liter) liquid capacity<br>500 gallon (1,890 liter) working capacity