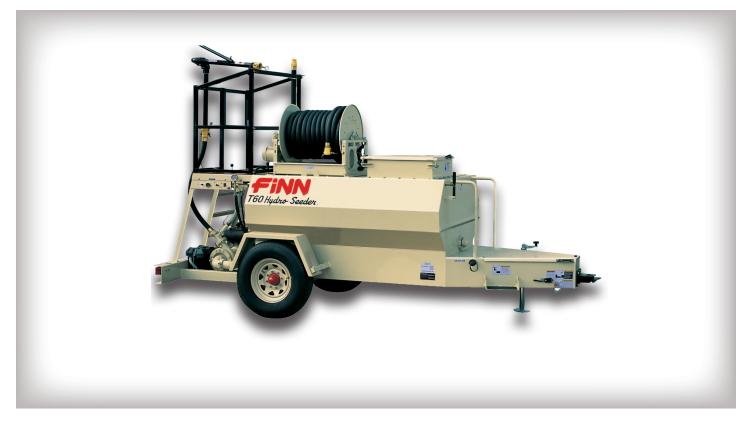

# **Finn** HydroSeeder®

Series II

Model T60

The FINN T60 Series II is the ideal 600 gallon HydroSeeder for the landscaper or contractor that requires a fast and economical solution for seeding jobs. FINN developed HydroSeeder technology in 1953. We've been the industry leader in quality and innovation ever since. With the FINN T60, you don't have to settle for less than proven and reliable FINN quality to tackle a wide range of demanding hydroseeding applications.

#### Top Design & Performance.

The FINN T60 Series II HydroSeeder features a clean, operator-friendly design. For optimum mixing efficiency the T60 Series II features hydraulically controlled paddle agitation with convenient operator controls at both the front and rear of the unit. A low machine profile allows for easy material loading and excellent stability. A large tool box in the hitch can be used for storing hose and nozzles.

#### **Powerfully Driven.**

The T60 Series II boasts a powerful centrifugal slurry pump, driven by an in-line common shaft clutch with no high-cost maintenance couplings, drive belts or hydraulic components. This configuration dramatically increases output and operating pressure.