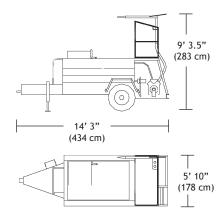

r controls at both the front and rear of the unit. A low machine profile allows for easy material loading and excellent stability. A large tool box in the hitch can be used for storing hose and nozzles.

Models shown may include optional equipment.

#### **Powerfully Driven.**

The T60 Series II boasts a powerful centrifugal slurry pump, driven by an in-line common shaft clutch with no high-cost maintenance couplings, drive belts or hydraulic components. This configuration dramatically increases output and operating pressure.

As the world leader for over 80 years in the design and manufacture of innovative, quality equipment for the green industry, and as the inventor of the HydroSeeder, FINN Corporation is committed to your complete satisfaction.







Series II

## **T60T TRAILER\***



## **T60S SKID MOUNT**



5' 9" (175 cm) 

\*Tower is optional.

## 9281 LeSaint Drive • Fairfield, OH 45014-5457 Toll Free 800.543.7166 / 513.874.2818 FINNcorp.com

### FINN MODEL T60 TECHNICAL SPECIFICATIONS

| POWER                   | .Kohler CH730, 23.5 hp (17.5 kw), 2 cylinder, OHV,<br>air cooled gas                                                                  |
|-------------------------|---------------------------------------------------------------------------------------------------------------------------------------|
| ENGINE SAFETY<br>SYSTEM | Low oil pressure shutoff                                                                                                              |
| TANK SIZE               | . 600 gallon (2,270 liter) liquid capacity<br>500 gallon (1,890 lit